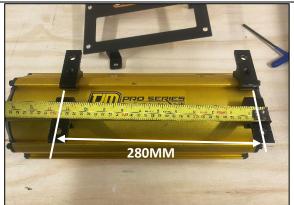

**STEP 1.3** ALIGN THE RIGHT SIDE FEET LEVEL WITH THE END OF THE TANK AS SHOWN AND TIGHTEN.

**STEP 1.5** INSTALL JBA-CB106 90 DEGREE ELBOW ON THE END OF THE TANK AS SHOWN FACING TOWARDS THE TANK FEET.

**STEP 1.4** POSITION THE LEFT SIDE FEET 280MM (CENTRE TO CENTRE) FROM THE RIGHT FEET AND TIGHTEN.