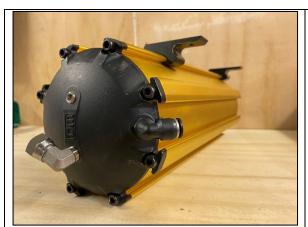

**STEP 1.3** ALIGN THE RIGHT SIDE FEET LEVEL WITH THE END OF THE TANK AS SHOWN AND TIGHTEN.

**STEP 1.5** INSTALL JBA-CB106 90 DEGREE ELBOW ON THE END OF THE TANK AS SHOWN FACING TOWARDS THE TANK FEET.

**STEP 1.4** POSITION THE LEFT SIDE FEET 280MM (CENTRE TO CENTRE) FROM THE RIGHT FEET AND TIGHTEN.

**STEP 1.6** INSTALL SECOND JBA-CB106 90 DEGREE ELBOW IN THE LHS ¼" BSP OUTLET ON THE TANK AS SHOWN FACING TOWARDS THE RHS.