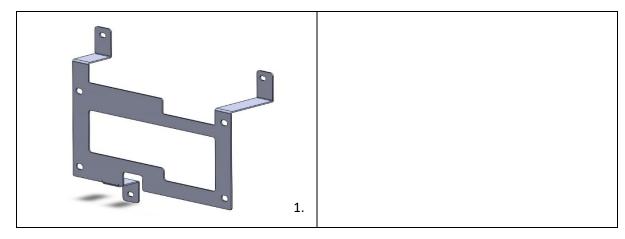

### **KIT CONTENTS**

| ITEM | DESCRIPTION                               | PART NO.       | QTY |
|------|-------------------------------------------|----------------|-----|
| 1    | JBA 200 SERIES 5L TANK BRACKET            | JBA-CB301A     | 1   |
| 2    | M8 X 20MM BUTTON HD SOCKET SCR GR 304 S/S | X72 08020304   | 4   |
| 3    | 5/16 X 3/4 X 18G FLAT WASHER GR 304 S/S   | X79 082018G304 | 4   |
| 4    | M8 NYLON INSERT LOCK NUT GR 304S/S        | X53 8304       | 4   |
| 5    | M6 X 20MM SEMS ASSMEMBLY Z/Y              | B48 0620ZY     | 3   |
| 6    | M6 HEX SERR FLANGE NUT ZY                 | N24 06ZY       | 1   |

# FABRICATIONS