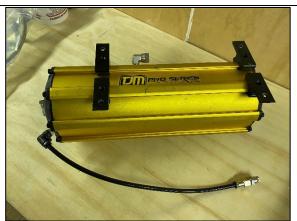

# INSTALLATION INSTRUCTIONS

**STEP 1.7** ATTACH JBA STAINLESS HOSES TO ELBOWS PREVIOUSLY INSTALLED IN STEPS 1.5-1.6.

- INSTALL 800MM HOSE TO ELBOW ON LHS END WHICH WILL CONNECT TO THE COMPRESSOR.
- IF INSTALLING JBA-CB201QAS QUARTER PANEL MOUNT BRACKET, INSTALL
  800MM HOSE TO ELBOW ON TOP OF TANK
- IF INSTALLING JBA-CB101 DRAWER FRONT MOUNT, INSTALL 1200MM HOSE TO ELBOW ON TOP OF TANK.