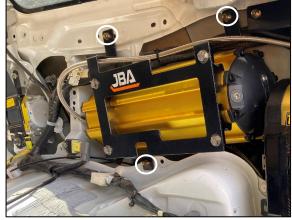

### 2. INSTALLING IN TO THE VEHCILE

**STEP 2.1** POSITION BRACKET INTO VEHICLE LINING UP THE FACTORY BODY POINTS. INSTALL TOP LEFT AND BOTTOM POSITIONS USING M6 X 20 SEMS SCREW AND TOP RIGHT POINT USING M6 X 20 SEMS WITH M6 FLANGE NUT FROM BEHIND.