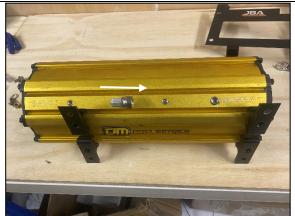

**STEP 1.6** INSTALL SECOND JBA-CB106 90 DEGREE ELBOW IN THE LHS ¼" BSP OUTLET ON THE TANK AS SHOWN FACING TOWARDS THE RHS.

# INSTALLATION INSTRUCTIONS

**STEP 1.7** ATTACH JBA STAINLESS HOSES TO ELBOWS PREVIOUSLY INSTALLED IN STEPS 1.5-1.6.

- INSTALL 800MM HOSE TO ELBOW ON LHS END WHICH WILL CONNECT TO THE COMPRESSOR.
- IF INSTALLING JBA-CB201QAS QUARTER PANEL MOUNT BRACKET, INSTALL
  800MM HOSE TO ELBOW ON TOP OF TANK
- IF INSTALLING JBA-CB101 DRAWER FRONT MOUNT, INSTALL 1200MM HOSE TO ELBOW ON TOP OF TANK.