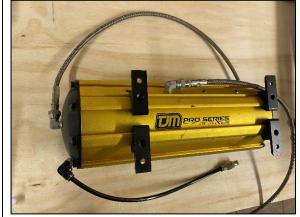

# INSTALLATION INSTRUCTIONS

**STEP 1.7** ATTACH JBA STAINLESS HOSES TO ELBOWS PREVIOUSLY INSTALLED IN STEPS 1.5-1.6.

- INSTALL 800MM HOSE TO ELBOW ON LHS END WHICH WILL CONNECT TO THE COMPRESSOR.
- IF INSTALLING JBA-CB201QAS QUARTER PANEL MOUNT BRACKET, INSTALL
  800MM HOSE TO ELBOW ON TOP OF TANK
- IF INSTALLING JBA-CB101 DRAWER FRONT MOUNT, INSTALL 1200MM HOSE TO ELBOW ON TOP OF TANK.

**STEP 1.8** ATTACH THE TANK TO THE JBA BRACKET USING M8 X 20 PAN HEAD WITH A WASHER UNDER THE HEAD AS SHOWN. FASTEN FROM UNDERNEATH USING M8 NYLOC AND WASHER.