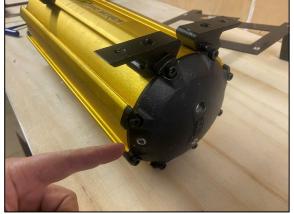

**STEP 1.8** ATTACH THE TANK TO THE JBA BRACKET USING M8 X 20 PAN HEAD WITH A WASHER UNDER THE HEAD AS SHOWN. FASTEN FROM UNDERNEATH USING M8 NYLOC AND WASHER.