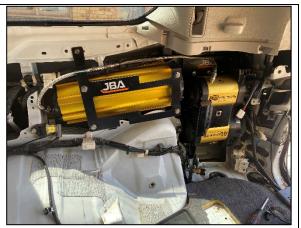

### 2. INSTALLING IN TO THE VEHCILE

**STEP 2.1** POSITION BRACKET INTO VEHICLE LINING UP THE FACTORY BODY POINTS. INSTALL TOP LEFT AND BOTTOM POSITIONS USING M6 X 20 SEMS SCREW AND TOP RIGHT POINT USING M6 X 20 SEMS WITH M6 FLANGE NUT FROM BEHIND.