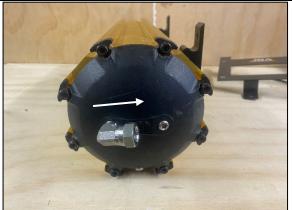

# INSTALLATION INSTRUCTIONS

1. PREPARING THE TANK AND BRACKET

**STEP 1.1** USING A 5MM ALLEN KEY, LOOSEN OFF THE GRUB SCREW ON EACH TANK FOOT AND SLIDE OFF THE TANK.

**STEP 1.2** ROTATE THE TANK SO THAT THE DRAIN SCREW IS 90 DEGREES FACING YOU AS SHOWN. SLIDE THE TANK FEET BACK ON TOP FACE (ALONG TJM STICKER)

**STEP 1.3** ALIGN THE RIGHT SIDE FEET LEVEL WITH THE END OF THE TANK AS SHOWN AND TIGHTEN.

**STEP 1.5** INSTALL JBA-CB106 90 DEGREE ELBOW ON THE END OF THE TANK AS SHOWN FACING TOWARDS THE TANK FEET.

**STEP 1.4** POSITION THE LEFT SIDE FEET 280MM (CENTRE TO CENTRE) FROM THE RIGHT FEET AND TIGHTEN.