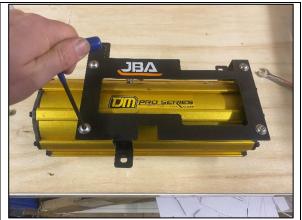

**STEP 1.8** ATTACH THE TANK TO THE JBA BRACKET USING M8 X 20 PAN HEAD WITH A WASHER UNDER THE HEAD AS SHOWN. FASTEN FROM UNDERNEATH USING M8 NYLOC AND WASHER.