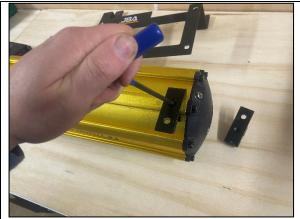

**STEP 1.3** ALIGN THE RIGHT SIDE FEET LEVEL WITH THE END OF THE TANK AS SHOWN AND TIGHTEN.

**STEP 1.5** INSTALL JBA-CB106 90 DEGREE ELBOW ON THE END OF THE TANK AS SHOWN FACING TOWARDS THE TANK FEET.

**STEP 1.4** POSITION THE LEFT SIDE FEET 280MM (CENTRE TO CENTRE) FROM THE RIGHT FEET AND TIGHTEN.

**STEP 1.6** INSTALL SECOND JBA-CB106 90 DEGREE ELBOW IN THE LHS ¼" BSP OUTLET ON THE TANK AS SHOWN FACING TOWARDS THE RHS.

# INSTALLATION INSTRUCTIONS

**STEP 1.7** ATTACH JBA STAINLESS HOSES TO ELBOWS PREVIOUSLY INSTALLED IN STEPS 1.5-1.6.

- INSTALL 800MM HOSE TO ELBOW ON LHS END WHICH WILL CONNECT TO THE COMPRESSOR.
- IF INSTALLING JBA-CB201QAS QUARTER PANEL MOUNT BRACKET, INSTALL
  800MM HOSE TO ELBOW ON TOP OF TANK
- IF INSTALLING JBA-CB101 DRAWER FRONT MOUNT, INSTALL 1200MM HOSE TO ELBOW ON TOP OF TANK.