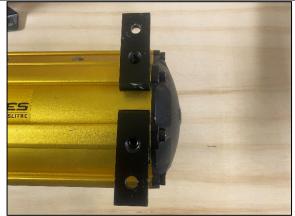

**STEP 1.8** ATTACH THE TANK TO THE JBA BRACKET USING M8 X 20 PAN HEAD WITH A WASHER UNDER THE HEAD AS SHOWN. FASTEN FROM UNDERNEATH USING M8 NYLOC AND WASHER.