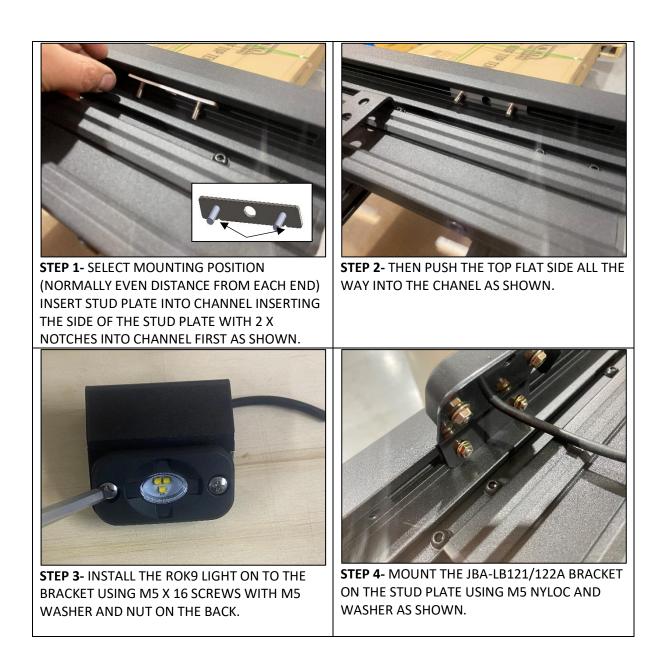

K9 MOUNTING BRACKET

PART NUMBER- JB-LB121/122

### ESTIMATED FIT TIME- 30 MINS

#### **IMPORTANT NOTES**

- READ INSTRUCTIONS CAREFULLY PRIOR TO FITMENT
- IT IS RECOMMENDED TO REMOVE THE RACK FROM THE VEHICLE TO MAKE INSTALLATION EASIER



#### **KIT CONTENTS**

| ITEM | DESCRIPTION                            | PART NO.      | QTY |
|------|----------------------------------------|---------------|-----|
| 1    | FLUSH MOUNT BACKBONE ROK9 BRACKET      | 10-LB121/122A | 1   |
| 2    | ROK9 STUD PLATE                        | 10-LB121B     | 1   |
| 3    | M5 X 10 X 0.8MM FLAT WASHER GR 304 S/S | X80 5100.8304 | 4   |
| 4    | M5 NYLON INSERT LOCK NUT GR 304S/S     | X53 5304      | 4   |
| 5    | M5 X 16MM PAN HD PHIL M/T GR 304 S/S   | X37 0516PP304 | 2   |

# INSTALLATION INSTRUCTIONS