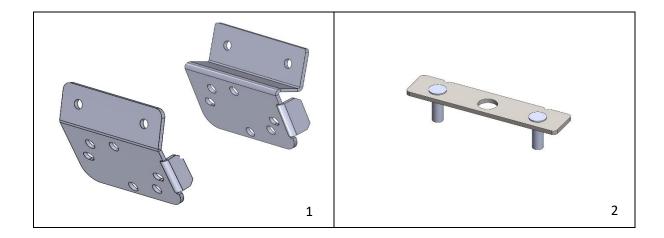

#### **KIT CONTENTS**

| ITEM | DESCRIPTION                            | PART NO.      | QTY |
|------|----------------------------------------|---------------|-----|
| 1    | FLUSH MOUNT BACKBONE ROK9 BRACKET      | 10-LB121/122A | 1   |
| 2    | ROK9 STUD PLATE                        | 10-LB121B     | 1   |
| 3    | M5 X 10 X 0.8MM FLAT WASHER GR 304 S/S | X80 5100.8304 | 4   |
| 4    | M5 NYLON INSERT LOCK NUT GR 304S/S     | X53 5304      | 4   |
| 5    | M5 X 16MM PAN HD PHIL M/T GR 304 S/S   | X37 0516PP304 | 2   |