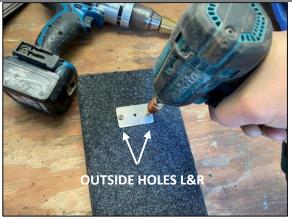

## INSTALLATION INSTRUCTIONS

**STEP 1** IDENTIFY THE LOCATION FOR THE AIR OUTLET AND MARK WITH TEXTA/SCRIBE. POSITION THE CENTRE HOLE OF THE DRILLING TEMPLATE OVER PREVIOULSY MARKED POINT.

**STEP 2** TEMPORARILY INSTALL THE DRILLING TEMPLATE USING 2 X 6G X 12MM SELF DRILLING SCREWS SUPPLIED (OUTSIDE HOLES L&R).