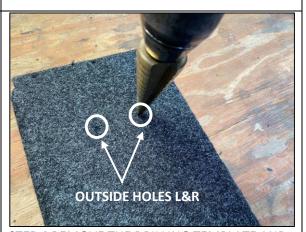

## INSTALLATION INSTRUCTIONS

**STEP 1** IDENTIFY THE LOCATION FOR THE AIR OUTLET AND MARK WITH TEXTA/SCRIBE. POSITION THE CENTRE HOLE OF THE DRILLING TEMPLATE OVER PREVIOULSY MARKED POINT.

**STEP 2** TEMPORARILY INSTALL THE DRILLING TEMPLATE USING 2 X 6G X 12MM SELF DRILLING SCREWS SUPPLIED (OUTSIDE HOLES L&R).