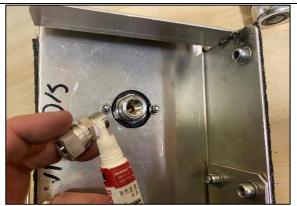

## INSTALLATION INSTRUCTIONS

**STEP 7** CLEAR OUT ANY SWARF FROM BEHIND CARPET (IF APPLICABLE).

STEP 8 APPLY 567 LOCTITE TO TJM NITTO FITTING (NOT SUPPLIED IN THIS KIT) AND INSTALL TO JBA-CB103 BULK HEAD. THIS WILL BECOME TIGHT TOWARDS THE END AS THE TWO THREADS ARE TAPERED, ENSURE 2 PARTS ARE FULLY TIGHTENED ALL THE WAY.

STEP 9 FEED THE BULKHEAD (JBA-CB103) THROUGH THE FRONT OF THE FASCIA (JBA-CB102A) AND APPLY 567 THREAD SEALANT OR LOCTITE AS SHOWN FROM BEHIND.

**STEP 10** FASTEN STAINLESS NUT FROM BEHIND AND FULLY TIGHTEN. ENSURE THE FRONT OF THE BULKHEAD IS ALIGNED AND SEATED PROPERLY.