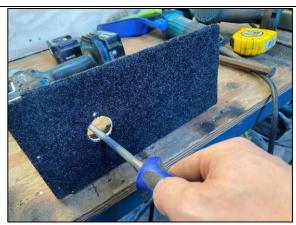

**STEP 3** DRILL CENTRE HOLE USING 3-4MM PILOT HOLE.

**STEP 4** REMOVE THE DRILLING TEMPLATE AND ENLARGE OUTER HOLES (L&R) TO <u>5MM</u>.

**STEP 5** ENLARGE CENTRE HOLE TO 30-32MM (1-1/4") USING THE MOST APPROPRIATE DRILL BIT FOR THE APPLICATION (SPADE BIT FOR WOOD, STEP DRILL FOR SHEET METAL OR APPROPRIATE HOLE SAW).

STEP 6 CLEAN CENTRE HOLE DEBURRING ANY SHARP EDGES USING RAT TAIL FILE. COUNTERSINK OUTER 5MM HOLES.