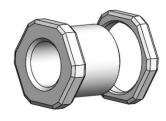

#### **KIT CONTENTS**

| ITEM | DESCRIPTION                                         | PART NO.       | QTY |
|------|-----------------------------------------------------|----------------|-----|
| 1    | JBA FLUSH MOUNT COMPRESSOR FASCIA                   | 10-CB102A      | 1   |
| 2    | JBA COMPRESSOR MOUNT DRILLING TEMPLATE              | 10-CB102C      | 1   |
| 3    | JBA BULKHEAD FITTING AND NUT                        | JBA-CB103      | 1   |
| 4    | M4 X 16 STAINLESS STEEL CSK SCREW (1-6MM MATERIAL)  | X37 0416CP304  | 2   |
| 5    | M4 X 30 STAINLESS STEEL CSK SCREW (7-20MM MATERIAL) | X37 0430CP304  | 2   |
| 6    | M4 STAINLESS NYLOC NUT                              | X53 04304      | 2   |
| 7    | M4 X 9.0 X 0.8MM STAINLESS FLAT WASHER              | X80 04090.8304 | 2   |
| 8    | 6G X 12MM PAN HEAD SELF DRILLING SCREW              | 040.030.0047   | 2   |

## INSTALLATION INSTRUCTIONS

**STEP 7** CLEAR OUT ANY SWARF FROM BEHIND CARPET (IF APPLICABLE).

STEP 8 APPLY 567 LOCTITE TO TJM NITTO FITTING (NOT SUPPLIED IN THIS KIT) AND INSTALL TO JBA-CB103 BULK HEAD. THIS WILL BECOME TIGHT TOWARDS THE END AS THE TWO THREADS ARE TAPERED, ENSURE 2 PARTS ARE FULLY TIGHTENED ALL THE WAY.