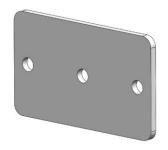

#### **KIT CONTENTS**

| ITEM | DESCRIPTION                                         | PART NO.       | QTY |
|------|-----------------------------------------------------|----------------|-----|
| 1    | JBA FLUSH MOUNT COMPRESSOR FASCIA                   | 10-CB102A      | 1   |
| 2    | JBA COMPRESSOR MOUNT DRILLING TEMPLATE              | 10-CB102C      | 1   |
| 3    | JBA BULKHEAD FITTING AND NUT                        | JBA-CB103      | 1   |
| 4    | M4 X 16 STAINLESS STEEL CSK SCREW (1-6MM MATERIAL)  | X37 0416CP304  | 2   |
| 5    | M4 X 30 STAINLESS STEEL CSK SCREW (7-20MM MATERIAL) | X37 0430CP304  | 2   |
| 6    | M4 STAINLESS NYLOC NUT                              | X53 04304      | 2   |
| 7    | M4 X 9.0 X 0.8MM STAINLESS FLAT WASHER              | X80 04090.8304 | 2   |
| 8    | 6G X 12MM PAN HEAD SELF DRILLING SCREW              | 040.030.0047   | 2   |

## INSTALLATION INSTRUCTIONS

**STEP 1** IDENTIFY THE LOCATION FOR THE AIR OUTLET AND MARK WITH TEXTA/SCRIBE. POSITION THE CENTRE HOLE OF THE DRILLING TEMPLATE OVER PREVIOULSY MARKED POINT.

**STEP 2** TEMPORARILY INSTALL THE DRILLING TEMPLATE USING 2 X 6G X 12MM SELF DRILLING SCREWS SUPPLIED (OUTSIDE HOLES L&R).