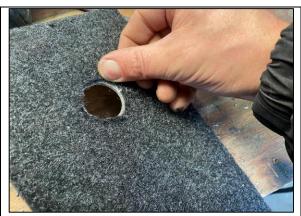

STEP 6 CLEAN CENTRE HOLE DEBURRING ANY SHARP EDGES USING RAT TAIL FILE. COUNTERSINK OUTER 5MM HOLES.

## INSTALLATION INSTRUCTIONS

**STEP 7** CLEAR OUT ANY SWARF FROM BEHIND CARPET (IF APPLICABLE).

STEP 8 APPLY 567 LOCTITE TO TJM NITTO FITTING (NOT SUPPLIED IN THIS KIT) AND INSTALL TO JBA-CB103 BULK HEAD. THIS WILL BECOME TIGHT TOWARDS THE END AS THE TWO THREADS ARE TAPERED, ENSURE 2 PARTS ARE FULLY TIGHTENED ALL THE WAY.