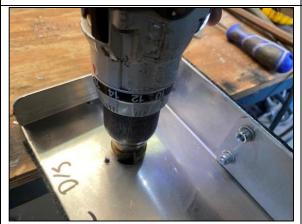

**STEP 3** DRILL CENTRE HOLE USING 3-4MM PILOT HOLE.

**STEP 4** REMOVE THE DRILLING TEMPLATE AND ENLARGE OUTER HOLES (L&R) TO <u>5MM</u>.

**STEP 5** ENLARGE CENTRE HOLE TO 30-32MM (1-1/4") USING THE MOST APPROPRIATE DRILL BIT FOR THE APPLICATION (SPADE BIT FOR WOOD, STEP DRILL FOR SHEET METAL OR APPROPRIATE HOLE SAW).