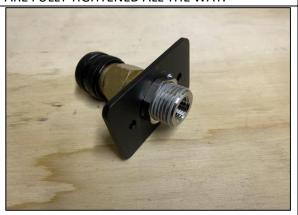

#### **KIT CONTENTS**

| ITEM | DESCRIPTION                                         | PART NO.       | QTY |
|------|-----------------------------------------------------|----------------|-----|
| 1    | JBA FLUSH MOUNT COMPRESSOR FASCIA                   | 10-CB102A      | 1   |
| 2    | JBA COMPRESSOR MOUNT DRILLING TEMPLATE              | 10-CB102C      | 1   |
| 3    | JBA BULKHEAD FITTING AND NUT                        | JBA-CB103      | 1   |
| 4    | M4 X 16 STAINLESS STEEL CSK SCREW (1-6MM MATERIAL)  | X37 0416CP304  | 2   |
| 5    | M4 X 30 STAINLESS STEEL CSK SCREW (7-20MM MATERIAL) | X37 0430CP304  | 2   |
| 6    | M4 STAINLESS NYLOC NUT                              | X53 04304      | 2   |
| 7    | M4 X 9.0 X 0.8MM STAINLESS FLAT WASHER              | X80 04090.8304 | 2   |
| 8    | 6G X 12MM PAN HEAD SELF DRILLING SCREW              | 040.030.0047   | 2   |