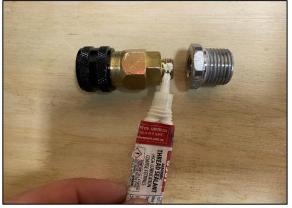

## INSTALLATION INSTRUCTIONS

**STEP 7** CLEAR OUT ANY SWARF FROM BEHIND CARPET (IF APPLICABLE).

STEP 8 APPLY 567 LOCTITE TO TJM NITTO FITTING (NOT SUPPLIED IN THIS KIT) AND INSTALL TO JBA-CB103 BULK HEAD. THIS WILL BECOME TIGHT TOWARDS THE END AS THE TWO THREADS ARE TAPERED, ENSURE 2 PARTS ARE FULLY TIGHTENED ALL THE WAY.

STEP 9 FEED THE BULKHEAD (JBA-CB103) THROUGH THE FRONT OF THE FASCIA (JBA-CB102A) AND APPLY 567 THREAD SEALANT OR LOCTITE AS SHOWN FROM BEHIND.

**STEP 10** FASTEN STAINLESS NUT FROM BEHIND AND FULLY TIGHTEN. ENSURE THE FRONT OF THE BULKHEAD IS ALIGNED AND SEATED PROPERLY.