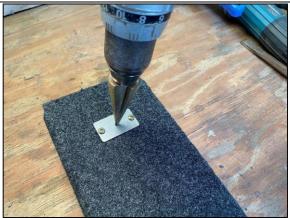

**STEP 3** DRILL CENTRE HOLE USING 3-4MM PILOT HOLE.

**STEP 4** REMOVE THE DRILLING TEMPLATE AND ENLARGE OUTER HOLES (L&R) TO <u>5MM</u>.

**STEP 5** ENLARGE CENTRE HOLE TO 30-32MM (1-1/4") USING THE MOST APPROPRIATE DRILL BIT FOR THE APPLICATION (SPADE BIT FOR WOOD, STEP DRILL FOR SHEET METAL OR APPROPRIATE HOLE SAW).

STEP 6 CLEAN CENTRE HOLE DEBURRING ANY SHARP EDGES USING RAT TAIL FILE. COUNTERSINK OUTER 5MM HOLES.