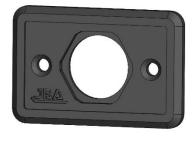

#### **KIT CONTENTS**

| ITEM | DESCRIPTION                                         | PART NO.       | QTY |
|------|-----------------------------------------------------|----------------|-----|
| 1    | JBA FLUSH MOUNT COMPRESSOR FASCIA                   | 10-CB102A      | 1   |
| 2    | JBA COMPRESSOR MOUNT DRILLING TEMPLATE              | 10-CB102C      | 1   |
| 3    | JBA BULKHEAD FITTING AND NUT                        | JBA-CB103      | 1   |
| 4    | M4 X 16 STAINLESS STEEL CSK SCREW (1-6MM MATERIAL)  | X37 0416CP304  | 2   |
| 5    | M4 X 30 STAINLESS STEEL CSK SCREW (7-20MM MATERIAL) | X37 0430CP304  | 2   |
| 6    | M4 STAINLESS NYLOC NUT                              | X53 04304      | 2   |
| 7    | M4 X 9.0 X 0.8MM STAINLESS FLAT WASHER              | X80 04090.8304 | 2   |
| 8    | 6G X 12MM PAN HEAD SELF DRILLING SCREW              | 040.030.0047   | 2   |

**STEP 11** INSTALL FASCIA ON TO DRAWER FRONT USING M6 CSK SCREWS ON THE L&R OUTER HOLES. ENSURE WASHERS AND NYLOC NUT ARE INSTALLED FROM BEHIND.

**STEP 12** INSTALL ANY ELBOWS OR HOSES BEING FITTED FROM REAR APPLYING 567 THREAD SEALANT. CLEAN ANY SWARF, CHECK FOR AIR LEAKS AND RE-INSTALL DRAWER FRONT.