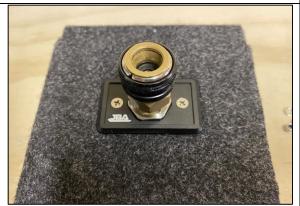

STEP 9 FEED THE BULKHEAD (JBA-CB103) THROUGH THE FRONT OF THE FASCIA (JBA-CB102A) AND APPLY 567 THREAD SEALANT OR LOCTITE AS SHOWN FROM BEHIND.

**STEP 10** FASTEN STAINLESS NUT FROM BEHIND AND FULLY TIGHTEN. ENSURE THE FRONT OF THE BULKHEAD IS ALIGNED AND SEATED PROPERLY.

**STEP 11** INSTALL FASCIA ON TO DRAWER FRONT USING M6 CSK SCREWS ON THE L&R OUTER HOLES. ENSURE WASHERS AND NYLOC NUT ARE INSTALLED FROM BEHIND.

**STEP 12** INSTALL ANY ELBOWS OR HOSES BEING FITTED FROM REAR APPLYING 567 THREAD SEALANT. CLEAN ANY SWARF, CHECK FOR AIR LEAKS AND RE-INSTALL DRAWER FRONT.