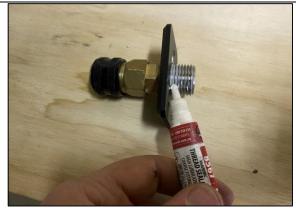

STEP 9 FEED THE BULKHEAD (JBA-CB103) THROUGH THE FRONT OF THE FASCIA (JBA-CB102A) AND APPLY 567 THREAD SEALANT OR LOCTITE AS SHOWN FROM BEHIND.

**STEP 10** FASTEN STAINLESS NUT FROM BEHIND AND FULLY TIGHTEN. ENSURE THE FRONT OF THE BULKHEAD IS ALIGNED AND SEATED PROPERLY.

**STEP 11** INSTALL FASCIA ON TO DRAWER FRONT USING M6 CSK SCREWS ON THE L&R OUTER HOLES. ENSURE WASHERS AND NYLOC NUT ARE INSTALLED FROM BEHIND.

**STEP 12** INSTALL ANY ELBOWS OR HOSES BEING FITTED FROM REAR APPLYING 567 THREAD SEALANT. CLEAN ANY SWARF, CHECK FOR AIR LEAKS AND RE-INSTALL DRAWER FRONT.