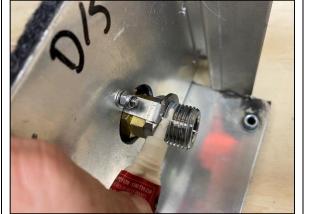

# INSTALLATION INSTRUCTIONS

**STEP 13** APPLY 567 THREAD SEALANT OR LOCTITE TO THE BULKHEAD THREAD FROM BEHIND AS SHOWN.

**STEP 14** INSTALL STAINLESS NUT AND FULLY TIGHTEN USING 24MM SOCKET.

**STEP 15** INSTALL ANY FITTINGS BEING USED (SUCH AS STAINLESS ELBOWS OR HOSES) TO REAR OF BULKHEAD APPLYING 567 THREAD SEALANT.

**STEP 16** CLEAN ANY SWARF, CHECK FOR AIR LEAKS AND RE-INSTALL DRAWER FRONT.