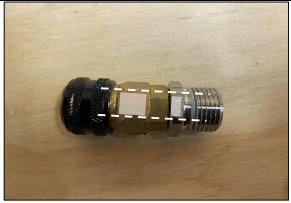

**STEP 11** ENSURE THE BULKHEAD AND NITTO FITTING LARGE NUT ARE PARRALLEL. THIS STEP IS VERY IMPORTANT.

**STEP 12** FEED THE BULKHEAD AND NITTO FITTING ASSEMBLY THROUGH THE FACSIA AS SHOWN. IF STEP 11 WASN'T COMPLETED PROPERLY, THE BULKHEAD WILL HIT THE HOUSING BRACKET SO CHECK AT THIS POINT AND ADJUST IF NEEDED.