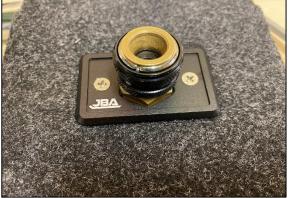

# INSTALLATION INSTRUCTIONS

**STEP 7** CLEAR OUT ANY SWARF FROM BEHIND CARPET (IF APPLICABLE)

**STEP 8** PLACE JBA-CB101B HOUSING BRACKET INTO LARGE CENTRE HOLE FROM FRONT SIDE AS SHOWN.

**STEP 9** PLACE JBA-CB101A OVER THE HOUSING BRACKET ENSURING THE BRACKET IS SEATED PROPERLY. FASTEN USING M6 COUNTERSUNK SCREWS WITH WASHER AND NYLOC NUT FROM BEHIND.