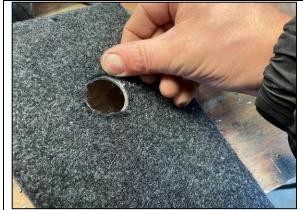

**STEP 3** DRILL CENTRE HOLE USING 3-4MM <u>PILOT HOLE.</u>

**STEP 4** REMOVE THE DRILLING TEMPLATE AND ENLARGE OUTER HOLES (L&R) TO <u>5MM.</u>

**STEP 5** ENLARGE CENTRE HOLE TO 30-32MM (1-1/4") USING THE MOST APPROPRIATE DRILL BIT FOR THE APPLICATION (SPADE BIT FOR WOOD, STEP DRILL FOR SHEET METAL OR APPROPRIATE HOLE SAW).

**STEP 6** CLEAN ALL HOLES DEBURRING ANY SHARP EDGES USING RAT TAIL FILE.