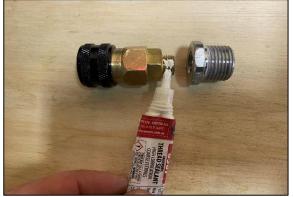

**STEP 10** APPLY 567 LOCTITE TO TJM NITTO FITTING (NOT SUPPLIED IN THIS KIT) AND INSTALL TO JBA-CB103 BULK HEAD. THIS WILL BECOME TIGHT TOWARDS THE END AS THE TWO THREADS ARE TAPERED, ENSURE 2 PARTS ARE FULLY TIGHTENED ALL THE WAY.

**STEP 11** ENSURE THE BULKHEAD AND NITTO FITTING LARGE NUT ARE PARRALLEL. THIS STEP IS VERY IMPORTANT.

**STEP 12** FEED THE BULKHEAD AND NITTO FITTING ASSEMBLY THROUGH THE FACSIA AS SHOWN. IF STEP 11 WASN'T COMPLETED PROPERLY, THE BULKHEAD WILL HIT THE HOUSING BRACKET SO CHECK AT THIS POINT AND ADJUST IF NEEDED.