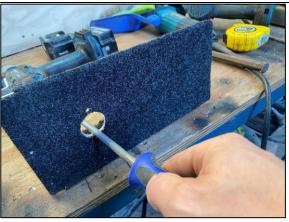

**STEP 11** ENSURE THE BULKHEAD AND NITTO FITTING LARGE NUT ARE PARRALLEL. THIS STEP IS VERY IMPORTANT.

**STEP 12** FEED THE BULKHEAD AND NITTO FITTING ASSEMBLY THROUGH THE FACSIA AS SHOWN. IF STEP 11 WASN'T COMPLETED PROPERLY, THE BULKHEAD WILL HIT THE HOUSING BRACKET SO CHECK AT THIS POINT AND ADJUST IF NEEDED.

# INSTALLATION INSTRUCTIONS

**STEP 13** APPLY 567 THREAD SEALANT OR LOCTITE TO THE BULKHEAD THREAD FROM BEHIND AS SHOWN.

**STEP 14** INSTALL STAINLESS NUT AND FULLY TIGHTEN USING 24MM SOCKET.

**STEP 15** INSTALL ANY FITTINGS BEING USED (SUCH AS STAINLESS ELBOWS OR HOSES) TO REAR OF BULKHEAD APPLYING 567 THREAD SEALANT.