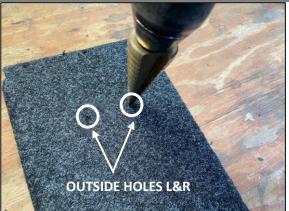

**STEP 3** DRILL CENTRE HOLE USING 3-4MM <u>PILOT HOLE.</u>

**STEP 4** REMOVE THE DRILLING TEMPLATE AND ENLARGE OUTER HOLES (L&R) TO <u>5MM.</u>

**STEP 5** ENLARGE CENTRE HOLE TO 30-32MM (1-1/4") USING THE MOST APPROPRIATE DRILL BIT FOR THE APPLICATION (SPADE BIT FOR WOOD, STEP DRILL FOR SHEET METAL OR APPROPRIATE HOLE SAW).