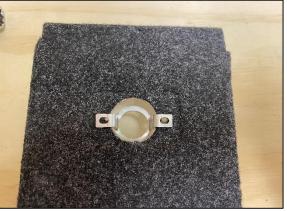

# INSTALLATION INSTRUCTIONS

**STEP 7** CLEAR OUT ANY SWARF FROM BEHIND CARPET (IF APPLICABLE)

**STEP 8** PLACE JBA-CB101B HOUSING BRACKET INTO LARGE CENTRE HOLE FROM FRONT SIDE AS SHOWN.

**STEP 9** PLACE JBA-CB101A OVER THE HOUSING BRACKET ENSURING THE BRACKET IS SEATED PROPERLY. FASTEN USING M6 COUNTERSUNK SCREWS WITH WASHER AND NYLOC NUT FROM BEHIND.