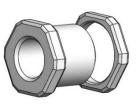

**STEP 10** APPLY 567 LOCTITE TO TJM NITTO FITTING (NOT SUPPLIED IN THIS KIT) AND INSTALL TO JBA-CB103 BULK HEAD. THIS WILL BECOME TIGHT TOWARDS THE END AS THE TWO THREADS ARE TAPERED, ENSURE 2 PARTS ARE FULLY TIGHTENED ALL THE WAY.

**STEP 11** ENSURE THE BULKHEAD AND NITTO FITTING LARGE NUT ARE PARRALLEL. THIS STEP IS VERY IMPORTANT.

**STEP 12** FEED THE BULKHEAD AND NITTO FITTING ASSEMBLY THROUGH THE FACSIA AS SHOWN. IF STEP 11 WASN'T COMPLETED PROPERLY, THE BULKHEAD WILL HIT THE HOUSING BRACKET SO CHECK AT THIS POINT AND ADJUST IF NEEDED.