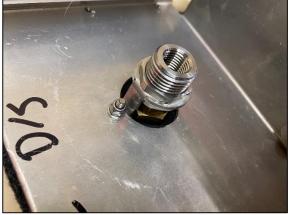

**STEP 10** APPLY 567 LOCTITE TO TJM NITTO FITTING (NOT SUPPLIED IN THIS KIT) AND INSTALL TO JBA-CB103 BULK HEAD. THIS WILL BECOME TIGHT TOWARDS THE END AS THE TWO THREADS ARE TAPERED, ENSURE 2 PARTS ARE FULLY TIGHTENED ALL THE WAY.

**STEP 11** ENSURE THE BULKHEAD AND NITTO FITTING LARGE NUT ARE PARRALLEL. THIS STEP IS VERY IMPORTANT.

**STEP 12** FEED THE BULKHEAD AND NITTO FITTING ASSEMBLY THROUGH THE FACSIA AS SHOWN. IF STEP 11 WASN'T COMPLETED PROPERLY, THE BULKHEAD WILL HIT THE HOUSING BRACKET SO CHECK AT THIS POINT AND ADJUST IF NEEDED.