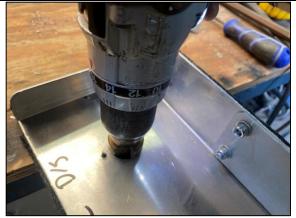

**STEP 3** DRILL CENTRE HOLE USING 3-4MM <u>PILOT HOLE.</u>

**STEP 4** REMOVE THE DRILLING TEMPLATE AND ENLARGE OUTER HOLES (L&R) TO <u>5MM.</u>

**STEP 5** ENLARGE CENTRE HOLE TO 30-32MM (1-1/4") USING THE MOST APPROPRIATE DRILL BIT FOR THE APPLICATION (SPADE BIT FOR WOOD, STEP DRILL FOR SHEET METAL OR APPROPRIATE HOLE SAW).