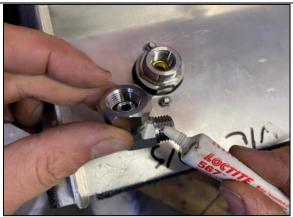

# INSTALLATION INSTRUCTIONS

**STEP 13** APPLY 567 THREAD SEALANT OR LOCTITE TO THE BULKHEAD THREAD FROM BEHIND AS SHOWN.

**STEP 14** INSTALL STAINLESS NUT AND FULLY TIGHTEN USING 24MM SOCKET.

**STEP 15** INSTALL ANY FITTINGS BEING USED (SUCH AS STAINLESS ELBOWS OR HOSES) TO REAR OF BULKHEAD APPLYING 567 THREAD SEALANT.