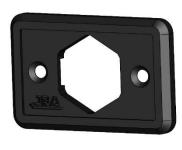

### **KIT CONTENTS**

| ITEM | DESCRIPTION                                         | PART NO.       | QTY |
|------|-----------------------------------------------------|----------------|-----|
| 1    | RECESSED MOUNT COMPRESSOR FASCIA                    | 10-CB101A      | 1   |
| 2    | RECESSED MOUNT HOUSING BRACKET                      | 10-CB101B      | 1   |
| 3    | RECESSED MOUNT DRILLING TEMPLATE                    | 10-CB101C      | 1   |
| 4    | BULKHEAD FITTING AND NUT                            | JBA-CB103      | 1   |
| 5    | M4 X 16 STAINLESS STEEL CSK SCREW (1-6MM MATERIAL)  | X37 0416CP304  | 2   |
| 6    | M4 X 30 STAINLESS STEEL CSK SCREW (7-20MM MATERIAL) | X37 0430CP304  | 2   |
| 7    | M4 STAINLESS NYLOC NUT                              | X53 04304      | 2   |
| 8    | M4 X 9.0 X 0.8MM STAINLESS FLAT WASHER              | X80 04090.8304 | 2   |
| 9    | 6G X 12MM PAN HEAD SELF DRILLING SCREW              | 040.030.0047   | 2   |

# INSTALLATION INSTRUCTIONS

**STEP 7** CLEAR OUT ANY SWARF FROM BEHIND CARPET (IF APPLICABLE)

**STEP 8** PLACE JBA-CB101B HOUSING BRACKET INTO LARGE CENTRE HOLE FROM FRONT SIDE AS SHOWN.

**STEP 9** PLACE JBA-CB101A OVER THE HOUSING BRACKET ENSURING THE BRACKET IS SEATED PROPERLY. FASTEN USING M6 COUNTERSUNK SCREWS WITH WASHER AND NYLOC NUT FROM BEHIND.