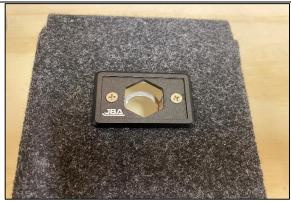

# INSTALLATION INSTRUCTIONS

**STEP 7** CLEAR OUT ANY SWARF FROM BEHIND CARPET (IF APPLICABLE)

**STEP 8** PLACE JBA-CB101B HOUSING BRACKET INTO LARGE CENTRE HOLE FROM FRONT SIDE AS SHOWN.

**STEP 9** PLACE JBA-CB101A OVER THE HOUSING BRACKET ENSURING THE BRACKET IS SEATED PROPERLY. FASTEN USING M6 COUNTERSUNK SCREWS WITH WASHER AND NYLOC NUT FROM BEHIND.