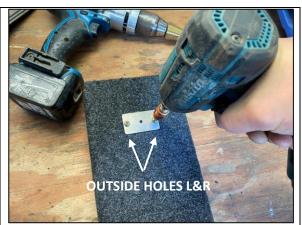

# INSTALLATION INSTRUCTIONS

**STEP 1** IDENTIFY THE LOCATION FOR THE AIR OUTLET AND MARK WITH TEXTA/SCRIBE. POSITION THE CENTRE HOLE OF THE DRILLING TEMPLATE OVER PREVIOULSY MARKED POINT.

**STEP 2** TEMPORARILY INSTALL THE DRILLING TEMPLATE USING 2 X 6G X 12MM SELF DRILING SCREWS SUPPLIED (OUTSIDE HOLES L&R).