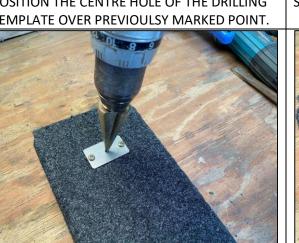

# INSTALLATION INSTRUCTIONS

**STEP 1** IDENTIFY THE LOCATION FOR THE AIR OUTLET AND MARK WITH TEXTA/SCRIBE. POSITION THE CENTRE HOLE OF THE DRILLING TEMPLATE OVER PREVIOULSY MARKED POINT.

**STEP 2** TEMPORARILY INSTALL THE DRILLING TEMPLATE USING 2 X 6G X 12MM SELF DRILING SCREWS SUPPLIED (OUTSIDE HOLES L&R).